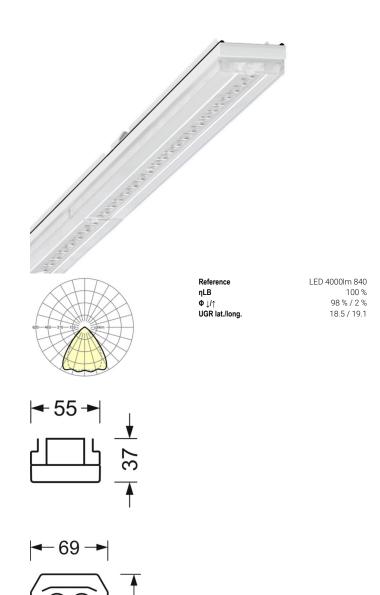

#### LIGHTING TECHNOLOGY

| Placement                     | LED, Colour rendering/Light colour CRI ≥ 80 / 4000K                                 |
|-------------------------------|-------------------------------------------------------------------------------------|
| Colour tolerance (MacAdam)    | 3SDCM                                                                               |
| Nominal luminous flux         | 4566lm                                                                              |
| LED service life              | 50000h L80/B10 (Tq 35°C), 70000h<br>L80/B50 (Tq 35°C), 100000h L80/B50<br>(Tq 30°C) |
| Luminaire luminous efficiency | 192lm/W                                                                             |
| Beam angle                    | 80° (C0) / 75 ° (C90)                                                               |
| UGR lat./long.                | 18.5 / 19.1                                                                         |
|                               |                                                                                     |

# **MECHANICS**

| Housing co  | lour          | traffic white RAL 9016                             |
|-------------|---------------|----------------------------------------------------|
| Dimensions  | s (LxWxH/DxH) | 1531mm x 55mm x 37mm                               |
| Weight (net | t)            | 1.65kg                                             |
| Type of ins | tallation     | Mounting rail system installation, Light structure |
| Dimensio    | ons           |                                                    |
| L           | 1531 mm       | Length                                             |
| В           | 55 mm         | Width                                              |
| Н           | 37 mm         | Height                                             |